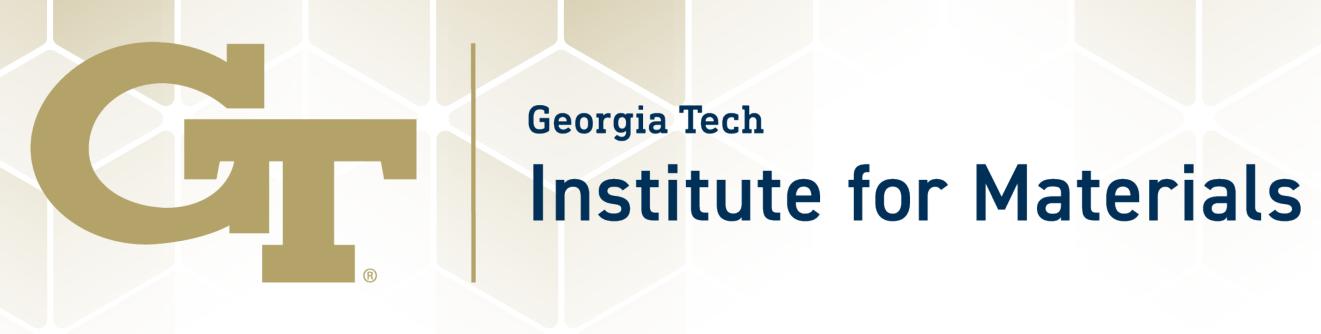

#### Dage X-Ray XD7600NT

X-ray imaging with resolution down to 600 nm Oblique imaging up to a 70 °angle Automatic BGA and void measurements