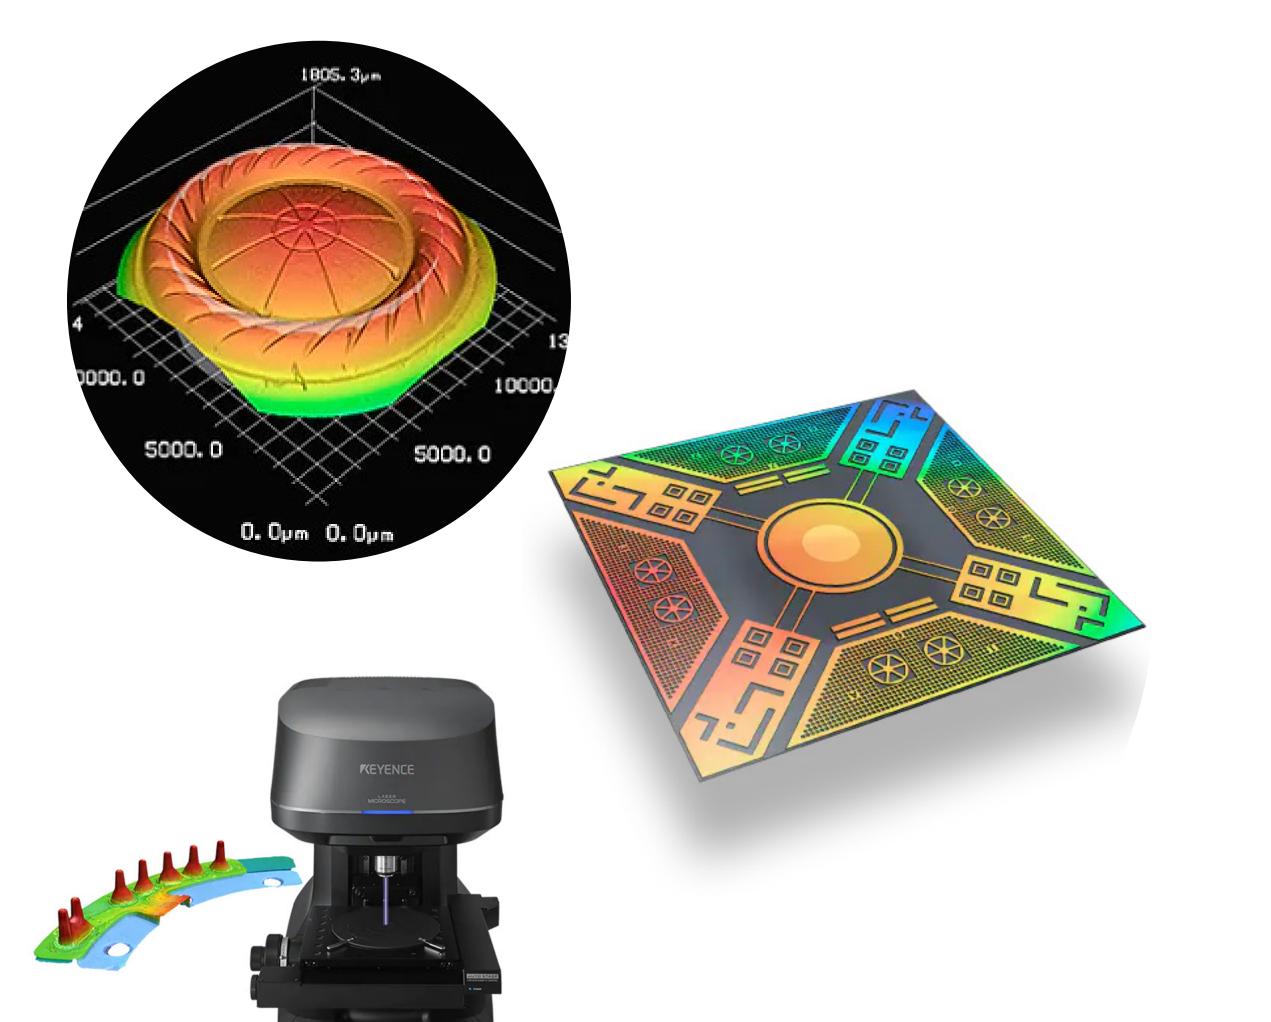

#### Axia ChemiSEM

Variable-pressure SEM Real-time elemental mapping Automatic measurement and analysis SW Largest weight capacity of any SEM