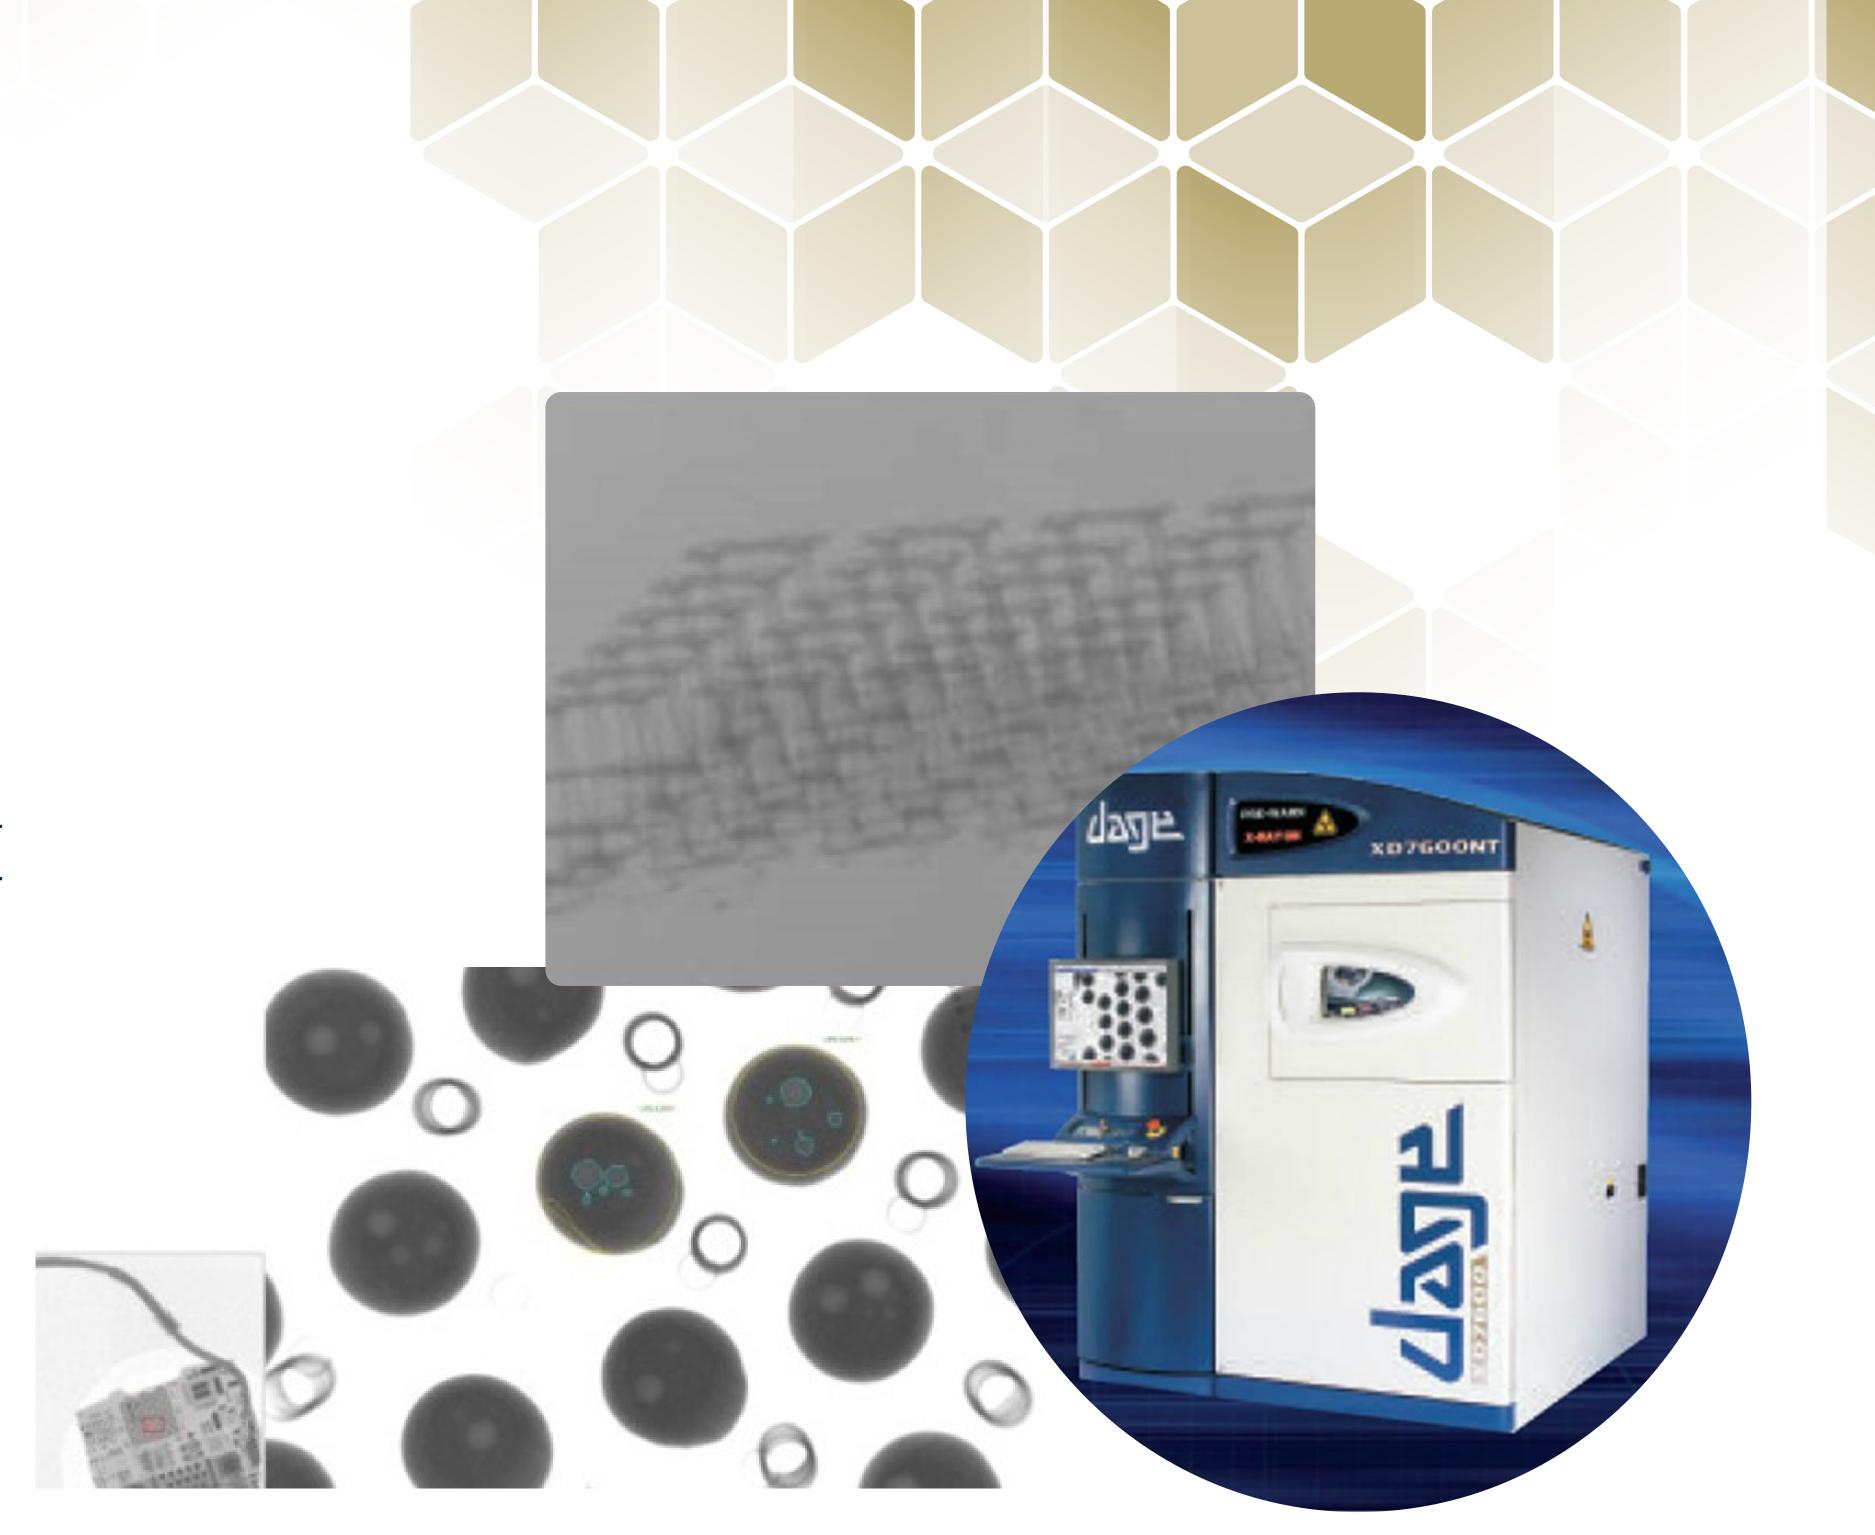

### Keyence VKX-3100

3D optical imaging and profiling. Vertical / Lateral resolution down to 0.1 nm /500 nm Automatic measurement and analysis SW